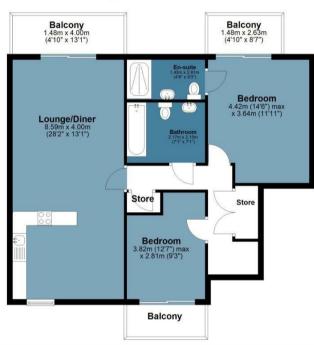

## Wilhelm Mohr Court

Approx. Gross Internal Area 82.3 Sq M (886.3 Sq Ft)

Measurements are approximate and for illustration purposes only. While we do not doubt the accuracy and completeness, we advise you conduct a careful independent assessment of the property to determine monetary value.